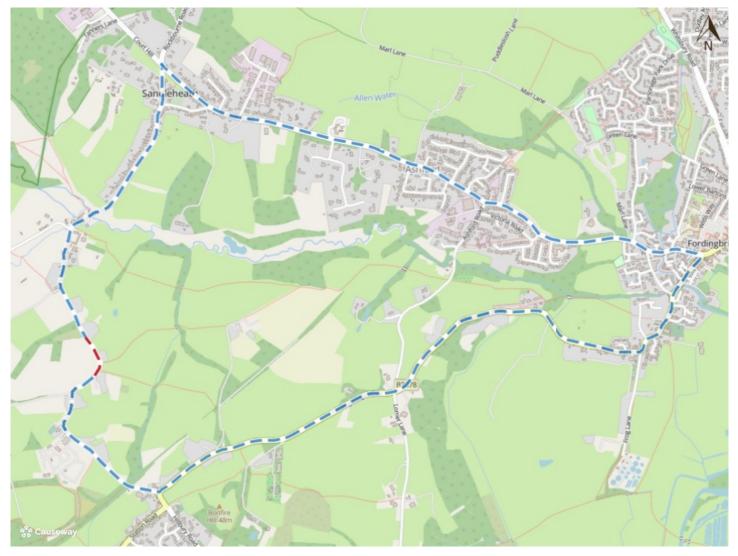

## TEMPORARY CLOSURE OF SANDLEHEATH ROAD, ALDERHOLT

DORSET COUNCIL has issued a Notice under Section 14 [2] of the Road Traffic Regulations Act 1984 as amended. All vehicles will be prohibited from proceeding along Sandleheath Road, Alderholt approximately 100 metres north of Wheelers Cottage. The Notice is needed in order to comply with health and safety regulations which require the provision of safe working areas and to minimise likelihood of danger to highway users. It will come into operation between 09:30 - 15:30 on 7th July 2025 and remain in force for five days, however it is anticipated that the works will be completed by 7th July 2025.

## This Notice will enable Scottish and Southern Power Distribution safe access to carry out tree cutting works in the highway.

A locally signed diversion route will be put in place to enable traffic to travel around the closed sections.